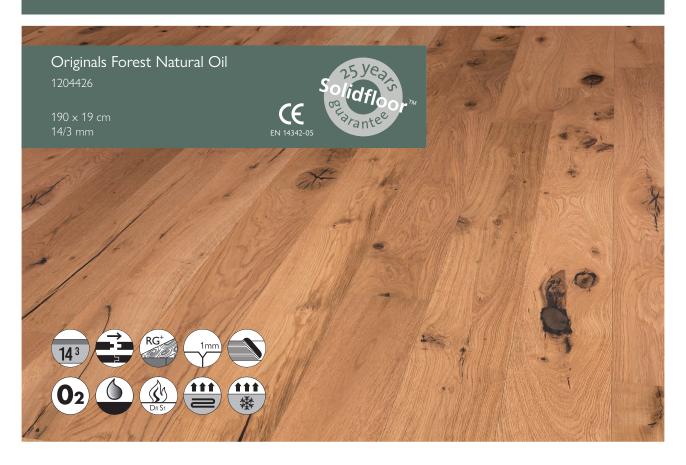

# ORIGINALS

**Forest** 

**Packaging** 

Boards per pack: 8 boards m² per pack: 2,89 m² Weight per pack: 21 kg

Broken lenghts per pack: 25% minimal 60 cm length

**Dimensions** 

Length:190 cmWidth:19 cmThickness (total):14 mmTop layer:2,5-3,0 mm

## Dimensional tolerances according to EN13489

Length: 0,20% Width: 0,2 mm

Thickness: Total: 14 mm  $\pm$  0,2 mm

Top layer: 2,5-3,0 mm Height difference between the panels: ≤0,2 mm

Squareness:≤0.2% across the widthCup:≤0.2% across the widthSpring:≤0.1% over the lengthBend:≤1% over the length

### Other Specifications

Formaldehyde emission: E1
Insulation value: R=0,11m2 k/w
Brinell hardness: Average HB 3.7

### Additional specifications

Bevel: 1 mm

Construction: 3-layerd

Moisture content: 7% +/- 2%

Locking system: Tongue and groove

#### Instructions and Maintenance

Oil immediately after installation.

Maintain with Solidfloor™ Ultimate Hardwax Natural & Solidfloor™ Woodcleaner. Suitable for underfloor heating & cooling (visit www.solidfloor.com for more information).